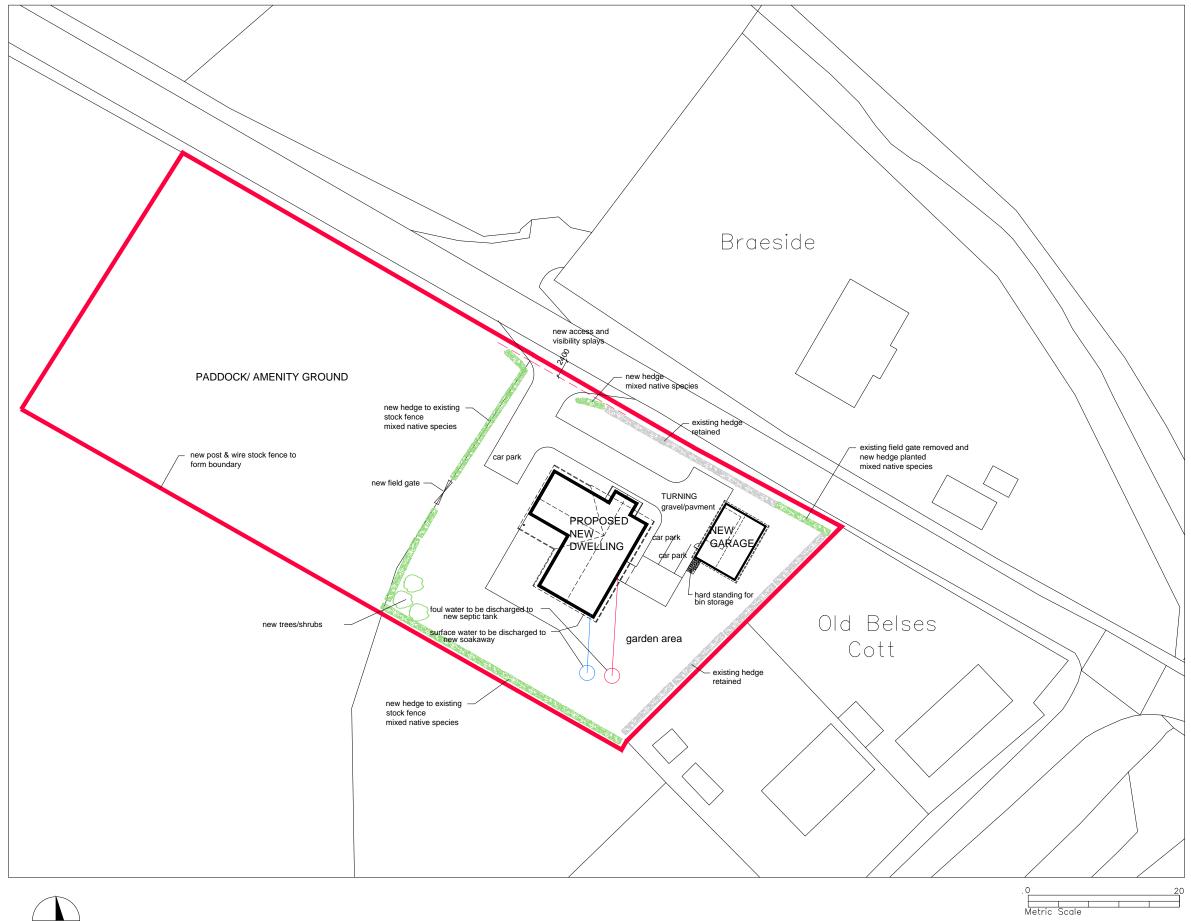

PROPOSED SITE PLAN 1:500

This document is the copyright of Danwood (UK Branch) pic and is made available on the understanding that Danwood (UK Branch) pic will understake placed on the understanding works. Permission must be sought and an Experimental Conference of the will not be the case.

OBJECT:

| I LIV                                                                                                        |         |                                                          |               |                          |        | -         |          |
|--------------------------------------------------------------------------------------------------------------|---------|----------------------------------------------------------|---------------|--------------------------|--------|-----------|----------|
| DAN - WOOD<br>H O U S E<br>DAN - WOOD HOUSE<br>1 Wildeshaugh<br>Glaisheist<br>TD1 10.1<br>sales@dan-wood.com |         | OBJECT: SINGLE-FAMILY HOUSE NUMBER OF CONTRACTION/ESTOR: |               |                          |        |           |          |
|                                                                                                              |         | GB - Fortune                                             |               |                          |        |           |          |
|                                                                                                              |         | DRAWING:                                                 |               | TYPE OF HOUSE: VALID FRO |        |           |          |
|                                                                                                              |         | PROPOSED SITE PLAN                                       |               | PERFECT 131E 05          |        | 05.04.201 |          |
| ARCHITECT GB:                                                                                                |         |                                                          | ARCHITECT PL: |                          | SCALE: |           |          |
| Tomasz Ryniecki                                                                                              |         |                                                          | _             |                          |        | 1:500     |          |
| VERSION: DATE:                                                                                               |         |                                                          | VERSION:      | DATE:                    |        | DRAW      | ING NO.: |
| 1                                                                                                            | 04.05.2 | 04.05.2020 v1                                            |               |                          |        |           |          |
| 2                                                                                                            | 20.08.2 | 1020 v2                                                  | 5             |                          |        | 1 (       | SD01     |